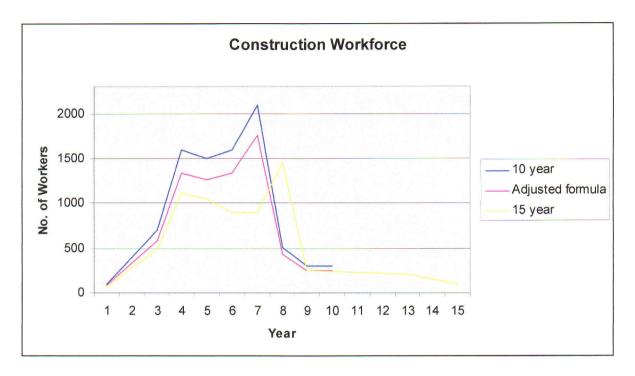

#### **Question Ten**

What proportion of the 2,900 jobs in year 7 of the construction will require accomodation that is not currently available in the Shire?

In the initial Economic Impact Study prepared in March 2005, it was identified that the number of construction workers would peak at 1,800 jobs in year seven.

Since this study, the Ella Bay development has been scaled back - one championship golf course rather than two; residential lots down from 800 to 540 - a reduction of 32% - and the development phase has been extended to fifteen years. This will reduce the anticipated number of construction workers to 1,500 with a peak in year 8, rather than the 2,900 in year 7 as stated above<sup>2</sup>. (Refer *Appendix B*)

With 1,500 workers, the Economic Impact Study reports that 20% will be sourced locally, leaving 1,200 workers that will either commute from other centres (Cairns, Bramston Beach, Babinda, Mission Beach) or will look for temporary accommodation locally. Some will have families and others will be single workers. Based on the Economic Impact study that 60% will move temporarily into the region with their families and 40% will be transient workers (single), this represents around 900 households.